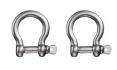

## **PROPERTIES**

25m+ complete kit, 24,5m x 3,5cm Slackline web-

bing, ratchet with spacers and  $30\,\text{cm}\,\text{x}\,\text{5}\,\text{cm}$  ratchet strap -  $40\,\text{kN}$  - with protected loop end, plus  $2\,\text{x}$  Niro Shakes, Treewear and  $2\,\text{x}\,\text{slings}\,70\,\text{kN}$ .