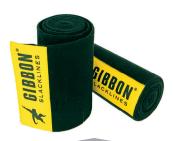

## **PROPERTIES**

25m+ complete kit, 24,5m x 3,5cm Slackline web-

bing, ratchet with spacers and  $30\,\text{cm}\,\text{x}\,\text{5}\,\text{cm}$  ratchet strap -  $40\,\text{kN}$  - with protected loop end, plus  $2\,\text{x}$  Niro Shakes, Treewear and  $2\,\text{x}\,\text{slings}\,70\,\text{kN}$ .