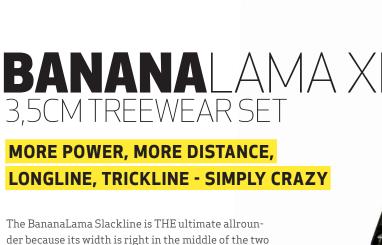

## **PROPERTIES**

25m+ complete kit, 24,5m x 3,5cm Slackline web-

bing, ratchet with spacers and  $30\,\text{cm}\,\text{x}\,\text{5}\,\text{cm}$  ratchet strap -  $40\,\text{kN}$  - with protected loop end, plus  $2\,\text{x}$  Niro Shakes, Treewear and  $2\,\text{x}\,\text{slings}\,70\,\text{kN}$ .

STRETCH:

STRENGTH:

DYNAMICS:

LENGTH:

\* GIBBON"

2 x 2m SLINGS

PACKAGING